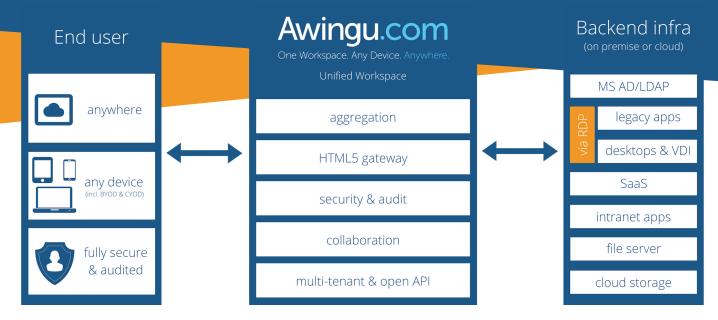

### SIMPLE AND NON-INTRUSIVE **ARCHITECTURE**

Awingu is non-intrusive and builds on top of your current architecture. It is deployed as a virtual appliance on all common hypervisors and will connect with standard protocols to your existing IT assets (e.g. RDP, WebDAV, LDAP, ...). For end users, everything is available in a browser via Awingu's online workspace. No need to install agents, plug-ins, etc.

#### **AGGREGATION**

- SaaS (SSO)
- Windows apps and desktops
- Internal web apps
- File servers
- Linux apps & desktops
- External domain apps and VDI

#### HTML5 WORKSPACE

- Proprietary RDP to HTLM5 technology
- Any browser, any OS
- Smartcard support
- Dual screen working
- Virtual printer
- Branding and personalization options

#### **SECURITY & AUDIT**

- Built-in MFA
- SSL encryption
- Deep usage audit and anomaly detection
- Granular usage controls
- Context-awareness (based on network)

#### **COLLABORATION**

- File sharing
- App session sharing
- Skype for Business integration

#### **MULTI-TENANT**

- Any cloud
- Highly scalable
- Multi-tenant as of a single VM
- Open API
- Customizable per tenant